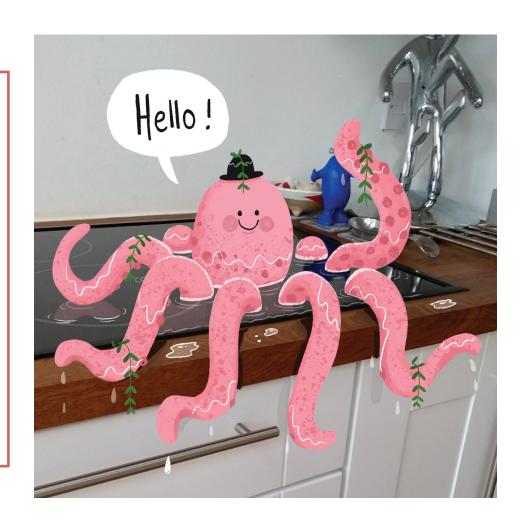

## Look carefully at the picture and answer the questions

How did the octopus get here?

Why is it wearing a hat?

Is it speaking your language?

Do you understand what it's saying?

Where did the plants come from?